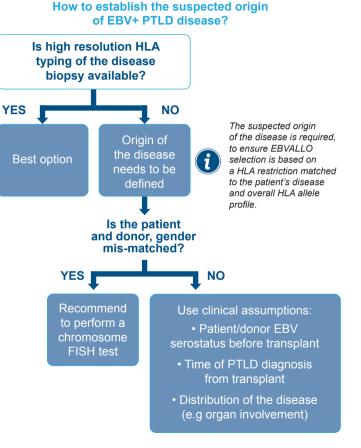

#### Transplant history:

- Brief medical history
- SOT, HCT or other
- Donor HLA\*: high resolution (highly recommended) or low resolution (donor ethnicity required).
- Suspected origin of EBV+ PTLD disease (i.e donor or patient)

N.B If the disease originates from the graft: high resolution HLA typing is required.