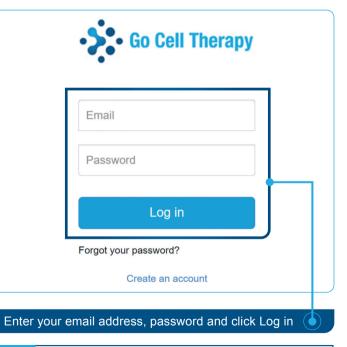

## Step 4: Log in

 Once Pierre Fabre has received your signed Access Request From, you will received an email from no-reply@go-cell-therapy.com asking you to create a password to finalize the creation of your account.

Dear [Name]

We are pleased to confirm the creation of your Go Cell Therapy portal account.

In order to finalize your registration and access our services, please create your password by clicking on the link below within 72 hours

[link]

Your login : [email address]

If you have any questions, please contact a Pierre Fabre representative on the following email address: go-cell-therapy@pierre-fabre.com

Sincerely, The Pierre Fabre Go Cell Therapy Team • Once you have created your password, you will be able to access Go Cell Therapy: